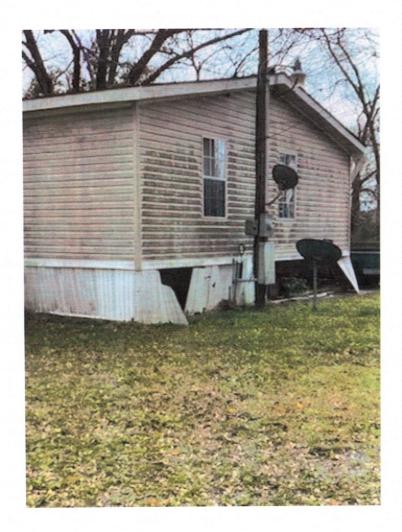

- 11. To approve the quotation in the amount of \$6,600.00 from Kaptel to provide wifi to A. A. Comeaux Park.
- <u>12.</u> Discussion with the property owner of 509 S. Young Street pertaining to the dilapidated structure and to authorize action if needed.
- <u>13.</u> Discussion with the property owner of 909 S. Lyman pertaining to the structure in a dilapidated condition and to authorize action if needed.
- <u>14.</u> Discussion with the property owner of the master tract located at 1841 Graceland, which includes the addresses of 1847 Graceland, 1855 Graceland, 1857 Graceland and 1859 Graceland, pertaining to the dilapidated structure, junk, garbage, rubbish, overgrown and fallen trees and long grass and to authorize action if needed.
- 15. To condemn the structure located at 1106 Vernon Street and to move forward with the demolition process. The owner attended a hearing on October 4, 2022 and was given more time but has not complied.