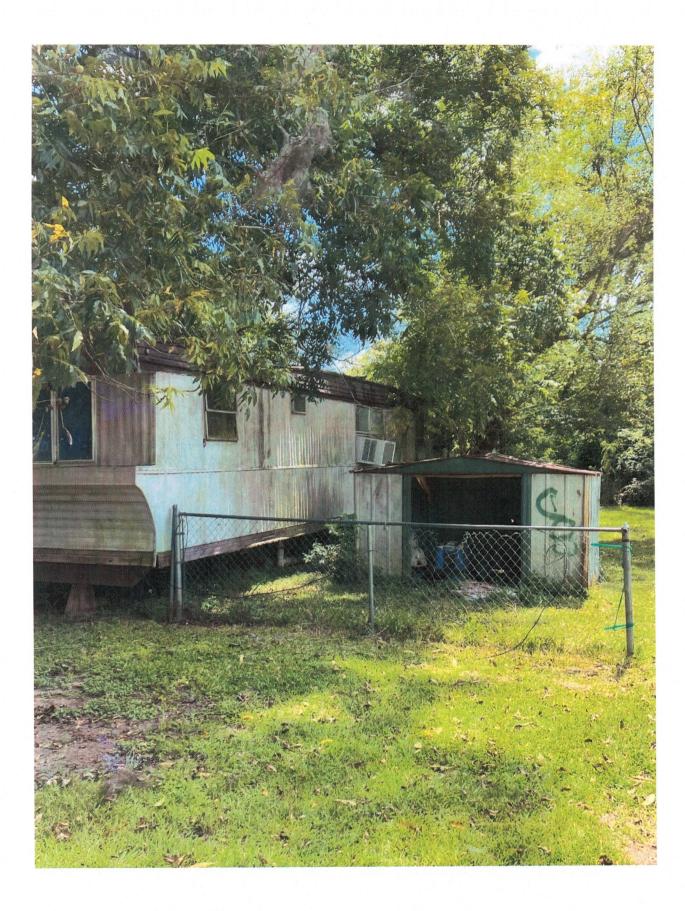

- 11. To approve the quotation in the amount of \$6,600.00 from Kaptel to provide wifi to A. A. Comeaux Park.
- <u>12.</u> Discussion with the property owner of 509 S. Young Street pertaining to the dilapidated structure and to authorize action if needed.
- <u>13.</u> Discussion with the property owner of 909 S. Lyman pertaining to the structure in a dilapidated condition and to authorize action if needed.
- <u>14.</u> Discussion with the property owner of the master tract located at 1841 Graceland, which includes the addresses of 1847 Graceland, 1855 Graceland, 1857 Graceland and 1859 Graceland, pertaining to the dilapidated structure, junk, garbage, rubbish, overgrown and fallen trees and long grass and to authorize action if needed.
- 15. To condemn the structure located at 1106 Vernon Street and to move forward with the demolition process. The owner attended a hearing on October 4, 2022 and was given more time but has not complied.