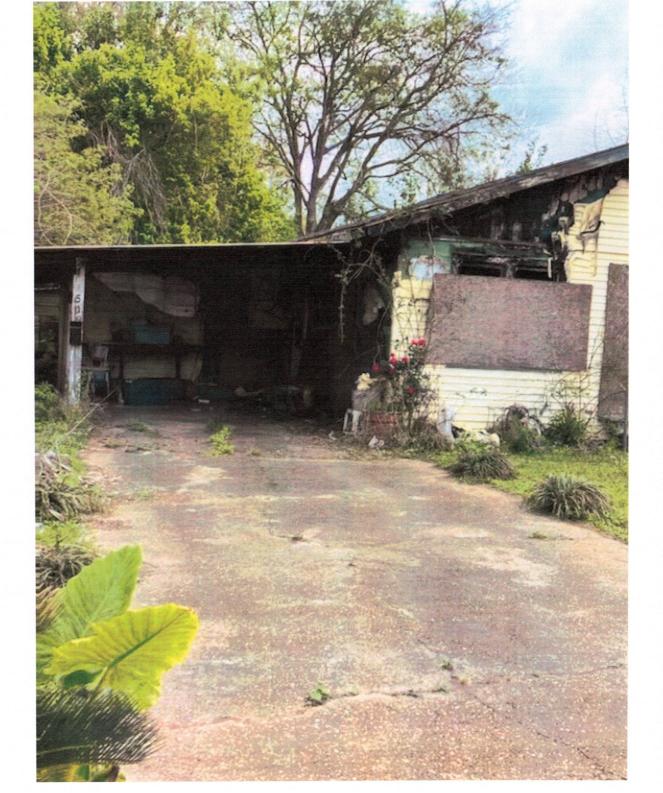

## ABSTAIN: 1(Hardy) Therefore, the ordinance was approved.

-06 introduced by Ms. Terry Broussard and seconded by Mr. Brady Broussard, Jr. to condemn the burnt house located at 810 South Young Street and to authorize demolition. The motion carried unanimously.