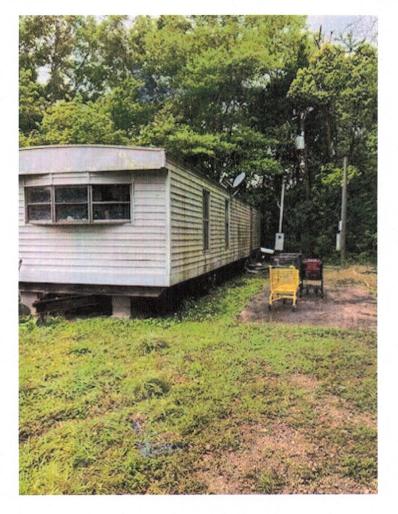

- 11. To approve the quotation in the amount of \$6,600.00 from Kaptel to provide wifi to A. A. Comeaux Park.
- <u>12.</u> Discussion with the property owner of 509 S. Young Street pertaining to the dilapidated structure and to authorize action if needed.
- <u>13.</u> Discussion with the property owner of 909 S. Lyman pertaining to the structure in a dilapidated condition and to authorize action if needed.
- <u>14.</u> Discussion with the property owner of the master tract located at 1841 Graceland, which includes the addresses of 1847 Graceland, 1855 Graceland, 1857 Graceland and 1859 Graceland, pertaining to the dilapidated structure, junk, garbage, rubbish, overgrown and fallen trees and long grass and to authorize action if needed.
- 15. To condemn the structure located at 1106 Vernon Street and to move forward with the demolition process. The owner attended a hearing on October 4, 2022 and was given more time but has not complied.