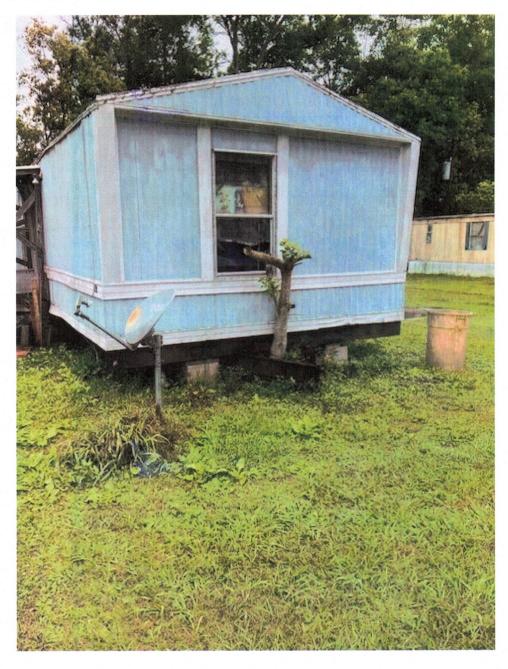

- 11. To approve the quotation in the amount of \$6,600.00 from Kaptel to provide wifi to A. A. Comeaux Park.
- <u>12.</u> Discussion with the property owner of 509 S. Young Street pertaining to the dilapidated structure and to authorize action if needed.
- <u>13.</u> Discussion with the property owner of 909 S. Lyman pertaining to the structure in a dilapidated condition and to authorize action if needed.
- <u>14.</u> Discussion with the property owner of the master tract located at 1841 Graceland, which includes the addresses of 1847 Graceland, 1855 Graceland, 1857 Graceland and 1859 Graceland, pertaining to the dilapidated structure, junk, garbage, rubbish, overgrown and fallen trees and long grass and to authorize action if needed.
- 15. To condemn the structure located at 1106 Vernon Street and to move forward with the demolition process. The owner attended a hearing on October 4, 2022 and was given more time but has not complied.