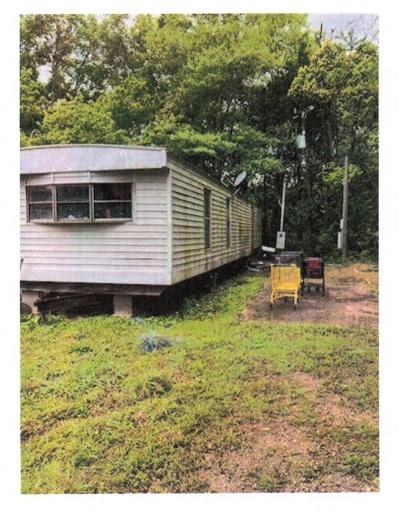

- 11. To approve the quotation in the amount of \$6,600.00 from Kaptel to provide wifi to A. A. Comeaux Park.
- <u>12.</u> Discussion with the property owner of 509 S. Young Street pertaining to the dilapidated structure and to authorize action if needed.
- <u>13.</u> Discussion with the property owner of 909 S. Lyman pertaining to the structure in a dilapidated condition and to authorize action if needed.
- <u>14.</u> Discussion with the property owner of the master tract located at 1841 Graceland, which includes the addresses of 1847 Graceland, 1855 Graceland, 1857 Graceland and 1859 Graceland, pertaining to the dilapidated structure, junk, garbage, rubbish, overgrown and fallen trees and long grass and to authorize action if needed.
- 15. To condemn the structure located at 1106 Vernon Street and to move forward with the demolition process. The owner attended a hearing on October 4, 2022 and was given more time but has not complied.