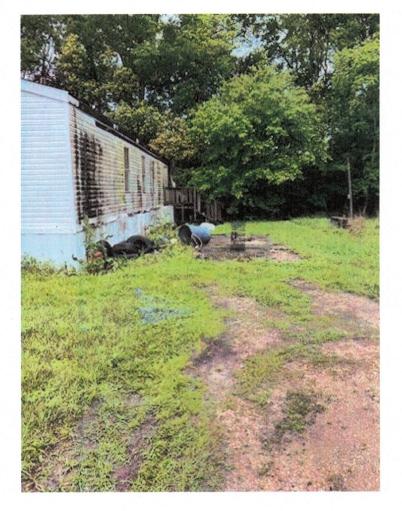

- 11. To approve the quotation in the amount of \$6,600.00 from Kaptel to provide wifi to A. A. Comeaux Park.
- <u>12.</u> Discussion with the property owner of 509 S. Young Street pertaining to the dilapidated structure and to authorize action if needed.
- <u>13.</u> Discussion with the property owner of 909 S. Lyman pertaining to the structure in a dilapidated condition and to authorize action if needed.
- <u>14.</u> Discussion with the property owner of the master tract located at 1841 Graceland, which includes the addresses of 1847 Graceland, 1855 Graceland, 1857 Graceland and 1859 Graceland, pertaining to the dilapidated structure, junk, garbage, rubbish, overgrown and fallen trees and long grass and to authorize action if needed.
- 15. To condemn the structure located at 1106 Vernon Street and to move forward with the demolition process. The owner attended a hearing on October 4, 2022 and was given more time but has not complied.