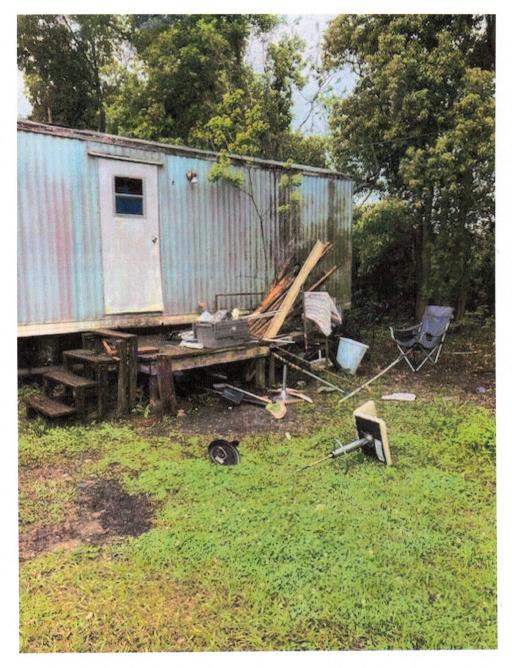

- 11. To approve the quotation in the amount of \$6,600.00 from Kaptel to provide wifi to A. A. Comeaux Park.
- <u>12.</u> Discussion with the property owner of 509 S. Young Street pertaining to the dilapidated structure and to authorize action if needed.
- <u>13.</u> Discussion with the property owner of 909 S. Lyman pertaining to the structure in a dilapidated condition and to authorize action if needed.
- <u>14.</u> Discussion with the property owner of the master tract located at 1841 Graceland, which includes the addresses of 1847 Graceland, 1855 Graceland, 1857 Graceland and 1859 Graceland, pertaining to the dilapidated structure, junk, garbage, rubbish, overgrown and fallen trees and long grass and to authorize action if needed.
- 15. To condemn the structure located at 1106 Vernon Street and to move forward with the demolition process. The owner attended a hearing on October 4, 2022 and was given more time but has not complied.