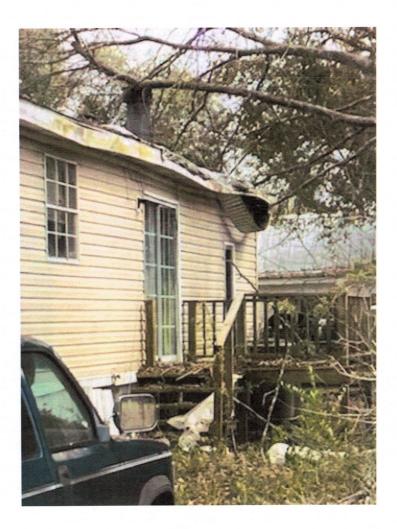

- 11. To approve the quotation in the amount of \$6,600.00 from Kaptel to provide wifi to A. A. Comeaux Park.
- <u>12.</u> Discussion with the property owner of 509 S. Young Street pertaining to the dilapidated structure and to authorize action if needed.
- <u>13.</u> Discussion with the property owner of 909 S. Lyman pertaining to the structure in a dilapidated condition and to authorize action if needed.
- <u>14.</u> Discussion with the property owner of the master tract located at 1841 Graceland, which includes the addresses of 1847 Graceland, 1855 Graceland, 1857 Graceland and 1859 Graceland, pertaining to the dilapidated structure, junk, garbage, rubbish, overgrown and fallen trees and long grass and to authorize action if needed.
- 15. To condemn the structure located at 1106 Vernon Street and to move forward with the demolition process. The owner attended a hearing on October 4, 2022 and was given more time but has not complied.