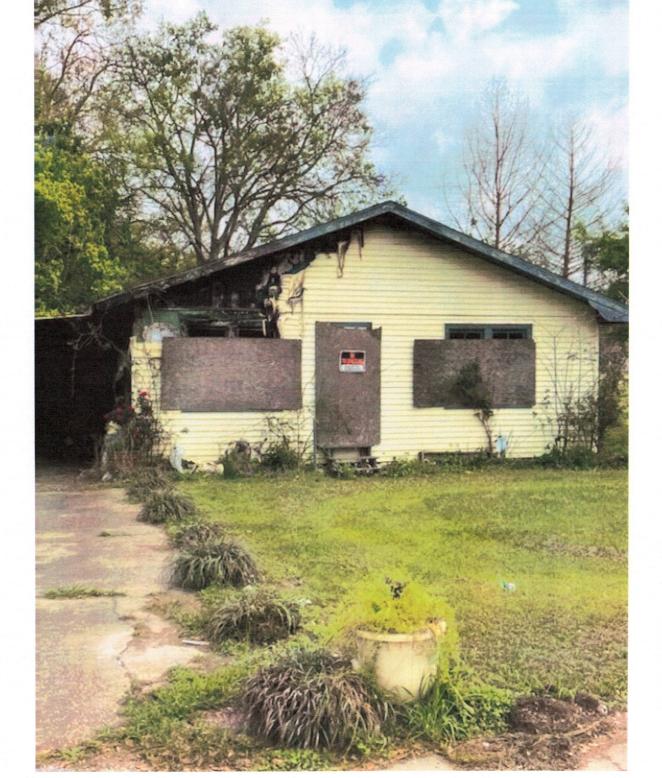

## ABSTAIN: 1(Hardy) Therefore, the ordinance was approved.

-06 introduced by Ms. Terry Broussard and seconded by Mr. Brady Broussard, Jr. to condemn the burnt house located at 810 South Young Street and to authorize demolition. The motion carried unanimously.