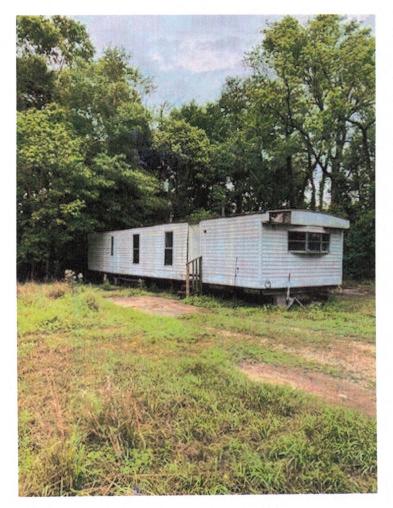

- 11. To approve the quotation in the amount of \$6,600.00 from Kaptel to provide wifi to A. A. Comeaux Park.
- <u>12.</u> Discussion with the property owner of 509 S. Young Street pertaining to the dilapidated structure and to authorize action if needed.
- <u>13.</u> Discussion with the property owner of 909 S. Lyman pertaining to the structure in a dilapidated condition and to authorize action if needed.
- <u>14.</u> Discussion with the property owner of the master tract located at 1841 Graceland, which includes the addresses of 1847 Graceland, 1855 Graceland, 1857 Graceland and 1859 Graceland, pertaining to the dilapidated structure, junk, garbage, rubbish, overgrown and fallen trees and long grass and to authorize action if needed.
- 15. To condemn the structure located at 1106 Vernon Street and to move forward with the demolition process. The owner attended a hearing on October 4, 2022 and was given more time but has not complied.