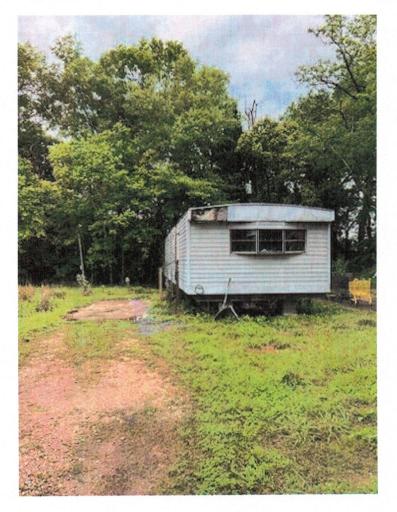

- 11. To approve the quotation in the amount of \$6,600.00 from Kaptel to provide wifi to A. A. Comeaux Park.
- <u>12.</u> Discussion with the property owner of 509 S. Young Street pertaining to the dilapidated structure and to authorize action if needed.
- <u>13.</u> Discussion with the property owner of 909 S. Lyman pertaining to the structure in a dilapidated condition and to authorize action if needed.
- <u>14.</u> Discussion with the property owner of the master tract located at 1841 Graceland, which includes the addresses of 1847 Graceland, 1855 Graceland, 1857 Graceland and 1859 Graceland, pertaining to the dilapidated structure, junk, garbage, rubbish, overgrown and fallen trees and long grass and to authorize action if needed.
- 15. To condemn the structure located at 1106 Vernon Street and to move forward with the demolition process. The owner attended a hearing on October 4, 2022 and was given more time but has not complied.