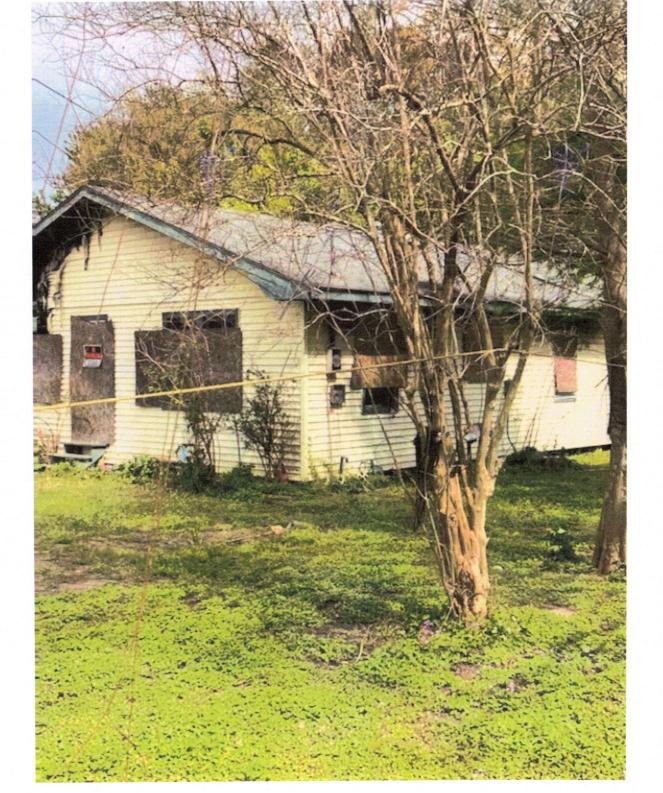

## ABSTAIN: 1(Hardy) Therefore, the ordinance was approved.

-06 introduced by Ms. Terry Broussard and seconded by Mr. Brady Broussard, Jr. to condemn the burnt house located at 810 South Young Street and to authorize demolition. The motion carried unanimously.