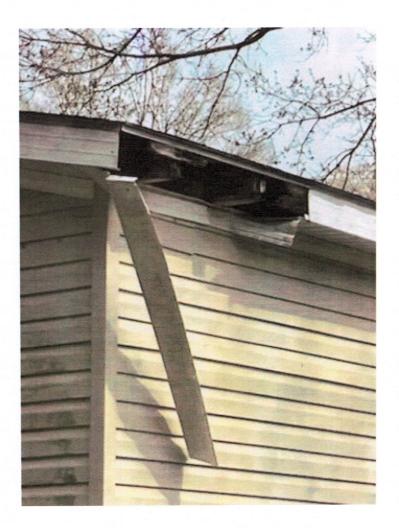

- 11. To approve the quotation in the amount of \$6,600.00 from Kaptel to provide wifi to A. A. Comeaux Park.
- <u>12.</u> Discussion with the property owner of 509 S. Young Street pertaining to the dilapidated structure and to authorize action if needed.
- <u>13.</u> Discussion with the property owner of 909 S. Lyman pertaining to the structure in a dilapidated condition and to authorize action if needed.
- <u>14.</u> Discussion with the property owner of the master tract located at 1841 Graceland, which includes the addresses of 1847 Graceland, 1855 Graceland, 1857 Graceland and 1859 Graceland, pertaining to the dilapidated structure, junk, garbage, rubbish, overgrown and fallen trees and long grass and to authorize action if needed.
- 15. To condemn the structure located at 1106 Vernon Street and to move forward with the demolition process. The owner attended a hearing on October 4, 2022 and was given more time but has not complied.