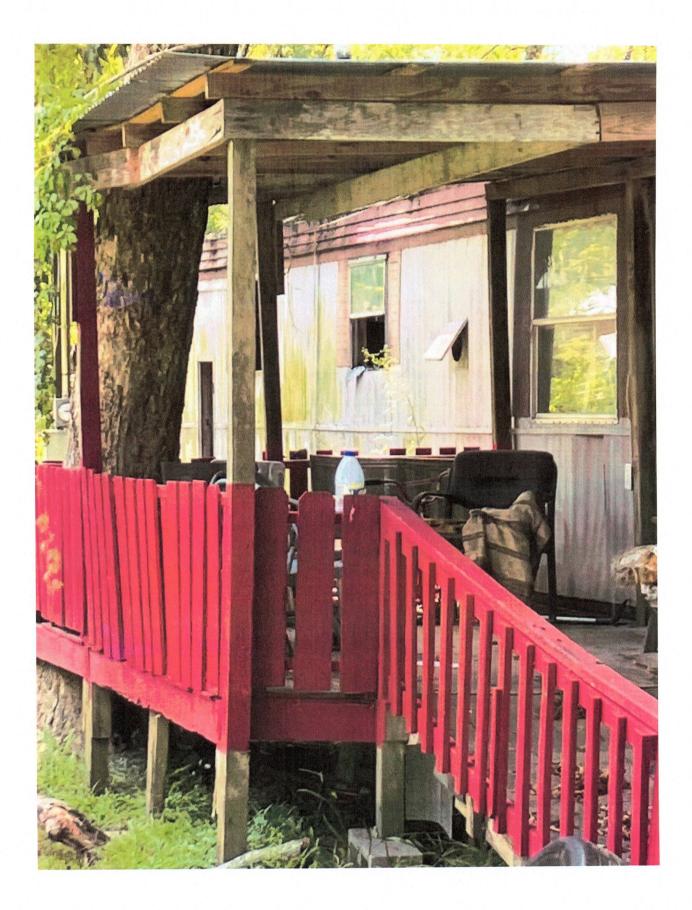

- 11. To approve the quotation in the amount of \$6,600.00 from Kaptel to provide wifi to A. A. Comeaux Park.
- <u>12.</u> Discussion with the property owner of 509 S. Young Street pertaining to the dilapidated structure and to authorize action if needed.
- <u>13.</u> Discussion with the property owner of 909 S. Lyman pertaining to the structure in a dilapidated condition and to authorize action if needed.
- <u>14.</u> Discussion with the property owner of the master tract located at 1841 Graceland, which includes the addresses of 1847 Graceland, 1855 Graceland, 1857 Graceland and 1859 Graceland, pertaining to the dilapidated structure, junk, garbage, rubbish, overgrown and fallen trees and long grass and to authorize action if needed.
- 15. To condemn the structure located at 1106 Vernon Street and to move forward with the demolition process. The owner attended a hearing on October 4, 2022 and was given more time but has not complied.