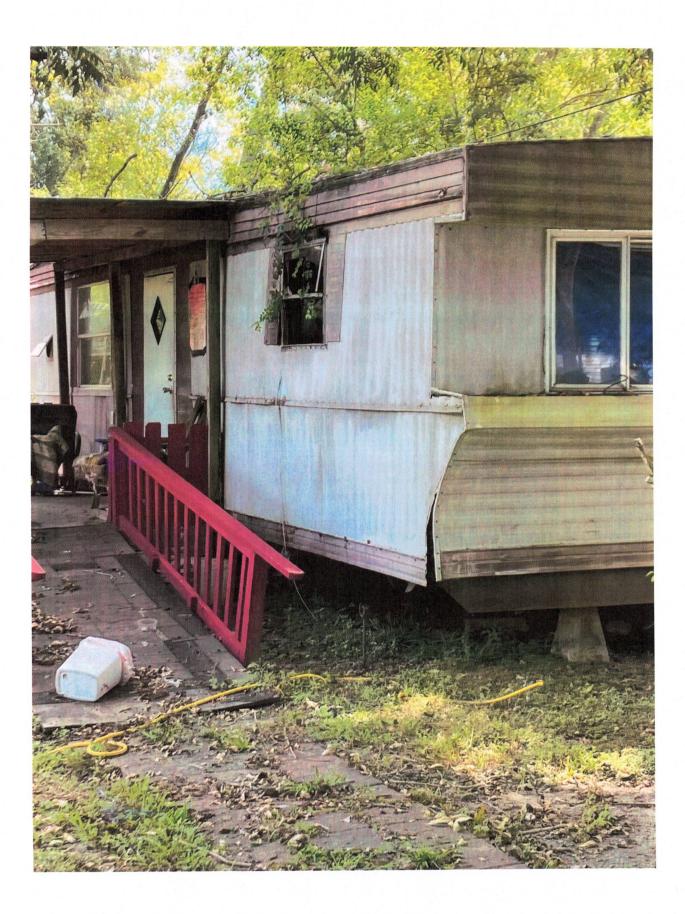

- 11. To approve the quotation in the amount of \$6,600.00 from Kaptel to provide wifi to A. A. Comeaux Park.
- <u>12.</u> Discussion with the property owner of 509 S. Young Street pertaining to the dilapidated structure and to authorize action if needed.
- <u>13.</u> Discussion with the property owner of 909 S. Lyman pertaining to the structure in a dilapidated condition and to authorize action if needed.
- <u>14.</u> Discussion with the property owner of the master tract located at 1841 Graceland, which includes the addresses of 1847 Graceland, 1855 Graceland, 1857 Graceland and 1859 Graceland, pertaining to the dilapidated structure, junk, garbage, rubbish, overgrown and fallen trees and long grass and to authorize action if needed.
- 15. To condemn the structure located at 1106 Vernon Street and to move forward with the demolition process. The owner attended a hearing on October 4, 2022 and was given more time but has not complied.